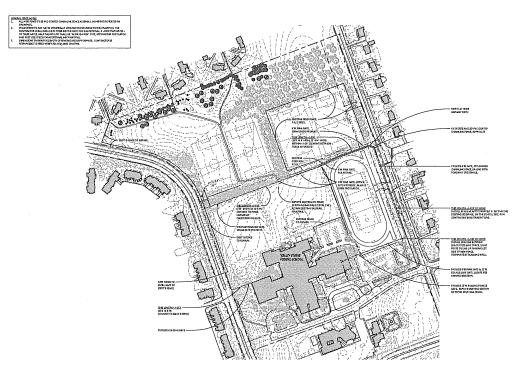

# Valley Forge Middle School Fencing Project Facilities Committee Meeting February 2016

Summer of 2014 -Installation of Fencing at all five District Elementary Schools

October 2014 Facilities Committee and Board
Approved Site Fencing Project at
TEMS, VFMS, and CHS

# Winter/Spring 2015 -Continued Review of the VFMS Fencing Design Plan

June 2015 -Board Decision to Retain School Safety/Security Consultant

# Summer of 2015 -Installation of Fencing at TE Middle School and Conestoga High School

November 2015 -School Safety/Security Consultant Conducted Review the VFMS Fencing Project and Delivered Verbal Report at Facilities Committee Meeting

January 2016 -School Safety/Security Consultant Delivered Written Report and Posted on District Website

DATE MANAGEM ON

VALLEY FORGE MIDDLE SCHOOL SITE PLAN TREDRIFFICH EAST TOWN SONOOL OF STREET WAVIE, PA

DALEY-JALBOOT ACCRISION

VALLEY FORGE MIDDLE SCHOOL SITE PLAN

Onte FEBRUARY 2018

TREDYFFRIN EASTTOWN SCHOOL DISTRICT WATNE, PA