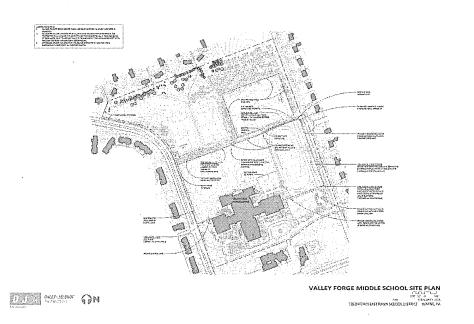

January 2016 -School Safety/Security Consultant Delivered Written Report and Posted on District Website

DATE MANAGEM ON

VALLEY FORGE MIDDLE SCHOOL SITE PLAN TREDRIFFICH EAST TOWN SONOOL OF STREET WAVIE, PA

DALEY-JALBOOT ACCRISION

VALLEY FORGE MIDDLE SCHOOL SITE PLAN

Onte FEBRUARY 2018

TREDYFFRIN EASTTOWN SCHOOL DISTRICT WATNE, PA